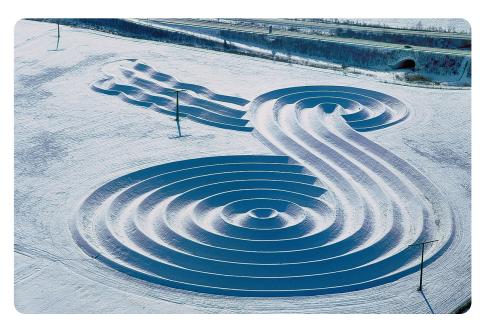

#### Land art

Land art, or Earth art, is art that is made within the landscape. Land art is usually captured using photography because it is temporary and often made on a large scale.

*Spiral Jetty* by Robert Smithson, 1970