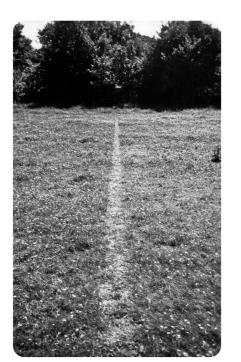

#### Materials in land art

Land art can be made from many materials. Some artists sculpt the land into pieces called earthworks. Other artists use natural materials, such as twigs and rocks, to make sculptures within the landscape. Land art may be temporary, such as A Line Made by Walking. Richard Long made this line in the grass by repeatedly walking backwards and forwards.

A Line Made by Walking by Richard Long, 1967

Cold Dark Matter: An Exploded View by Cornelia Parker, 1991