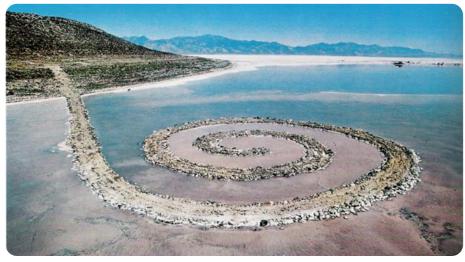

#### Land art

Land art, or Earth art, is art that is made within the landscape. Land art is usually captured using photography because it is temporary and often made on a large scale.

*Spiral Jetty* by Robert Smithson, 1970